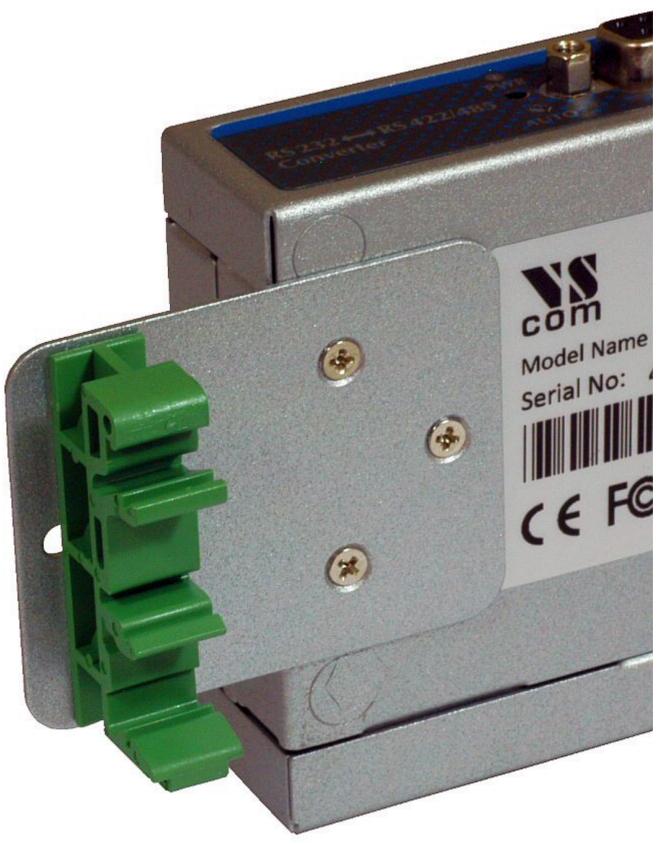

#### Overview

DK-35A is a set of two plastic clips for DIN-Rail mounting. These are fixed to special "ears" on the case, screws are included in the set. Usint these clips many devices are ready for DIN-Rail Mouning.