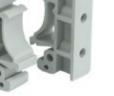

#### Overview

DK-35A is a set of two plastic clips for DIN-Rail mounting. These are fixed to special "ears" on the case, screws are included in the set. Usint these clips many devices are ready for DIN-Rail Mouning.