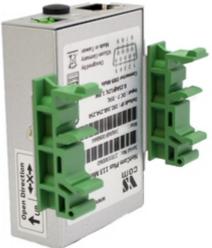

#### Overview

DK-35A is a set of two plastic clips for DIN-Rail mounting. These are fixed to special "ears" on the case, screws are included in the set. Usint these clips many devices are ready for DIN-Rail Mouning.

#### Ordering Information

| 662          | DK-35A                               |
|--------------|--------------------------------------|
| Packing List | 1 DK-35A Kit (2 pieces) and 4 screws |

>Back to top