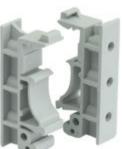

#### Overview

DK-35A is a set of two plastic clips for DIN-Rail mounting. These are fixed to special "ears" on the case, screws are included in the set. Usint these clips many devices are ready for DIN-Rail Mouning.