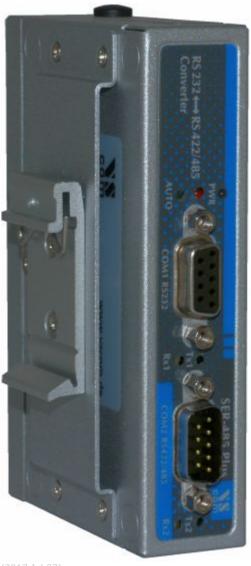

### Overview

DSK-NCP with screws allows to mount DK-NCP on the big side of NetCom Plus and USB-COM Plus (1 & 2 port models). DK-NCP is mountable in four orientations for maximum freedom of placement.