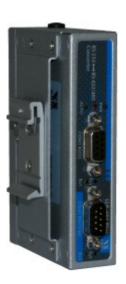

### Overview

DSK-NCP with screws allows to mount DK-NCP on the big side of NetCom Plus and USB-COM Plus (1 & 2 port models). DK-NCP is mountable in four orientations for maximum freedom of placement.